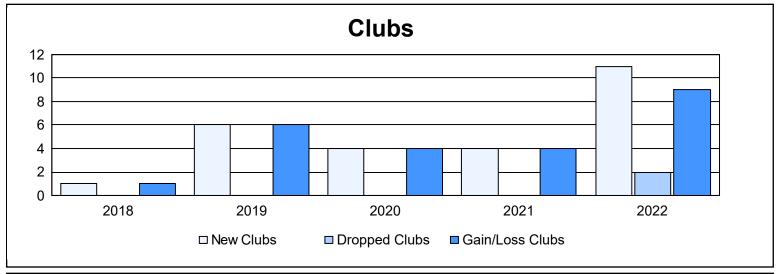

District 324 G

As of June 2022 Cumulative

| Year      | New<br>Clubs | Dropped<br>Clubs | Gain/<br>Loss<br>Clubs | New<br>Members | Charter<br>Members | Reinstate<br>Members | Transfer<br>Members | Total<br>Member<br>Added | Total<br>Members<br>Dropped | Gain/<br>Loss<br>Members |
|-----------|--------------|------------------|------------------------|----------------|--------------------|----------------------|---------------------|--------------------------|-----------------------------|--------------------------|
| 2017-2018 | 1            | 0                | 1                      | 306            | 43                 | 29                   | 2                   | 380                      | 565                         | -185                     |
| 2018-2019 | 6            | 0                | 6                      | 422            | 139                | 22                   | 11                  | 594                      | 379                         | 215                      |
| 2019-2020 | 4            | 0                | 4                      | 257            | 92                 | 5                    | 19                  | 373                      | 459                         | -86                      |
| 2020-2021 | 4            | 0                | 4                      | 410            | 103                | 21                   | 17                  | 551                      | 401                         | 150                      |
| 2021-2022 | 11           | 2                | 9                      | 509            | 274                | 14                   | 11                  | 808                      | 596                         | 212                      |
| Average   | 5            | 0                | 5                      | 381            | 130                | 18                   | 12                  | 541                      | 480                         | 61                       |