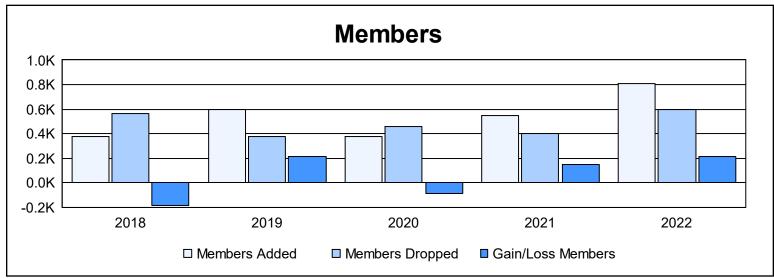

District 324 G

As of June 2022 Cumulative

| Year      | New<br>Clubs | Dropped<br>Clubs | Gain/<br>Loss<br>Clubs | New<br>Members | Charter<br>Members | Reinstate<br>Members | Transfer<br>Members | Total<br>Member<br>Added | Total<br>Members<br>Dropped | Gain/<br>Loss<br>Members |
|-----------|--------------|------------------|------------------------|----------------|--------------------|----------------------|---------------------|--------------------------|-----------------------------|--------------------------|
| 2017-2018 | 1            | 0                | 1                      | 306            | 43                 | 29                   | 2                   | 380                      | 565                         | -185                     |
| 2018-2019 | 6            | 0                | 6                      | 422            | 139                | 22                   | 11                  | 594                      | 379                         | 215                      |
| 2019-2020 | 4            | 0                | 4                      | 257            | 92                 | 5                    | 19                  | 373                      | 459                         | -86                      |
| 2020-2021 | 4            | 0                | 4                      | 410            | 103                | 21                   | 17                  | 551                      | 401                         | 150                      |
| 2021-2022 | 11           | 2                | 9                      | 509            | 274                | 14                   | 11                  | 808                      | 596                         | 212                      |
| Average   | 5            | 0                | 5                      | 381            | 130                | 18                   | 12                  | 541                      | 480                         | 61                       |